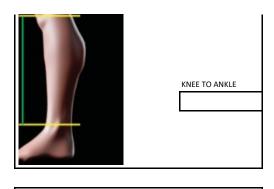

NECK / NACKE AROUND NECK (CM)

SHOULDER LENGTH AXELVIDD (CM)

(LADY) UNDER CHEST AROUND(CM)

ARMPIT ARMHÅLA AROUND ARMPIT (CM)

CHEST / BUST / BRÖST - AROUND CHEST (CM)

/ AXEL TILL ARMBÅGE (CM)