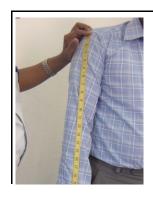

NECK / NACKE AROUND NECK (CM)

SHOULDER LENGTH AXELVIDD (CM)

(LADY) UNDER CHEST AROUND(CM)

ARMPIT ARMHÅLA AROUND ARMPIT (CM)

CHEST / BUST / BRÖST - AROUND CHEST (CM)

/ AXEL TILL ARMBÅGE (CM)