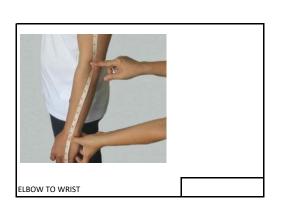

NECK / NACKE AROUND NECK (CM)

SHOULDER LENGTH AXELVIDD (CM)

(LADY) UNDER CHEST AROUND(CM)

ARMPIT ARMHÅLA AROUND ARMPIT (CM)

CHEST / BUST / BRÖST - AROUND CHEST (CM)

/ AXEL TILL ARMBÅGE (CM)