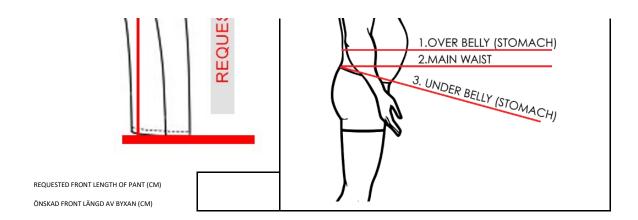

REQUESTED FRONT LENGTH OF JACKET (CM)
ÖNSKAD FRONT LÄNGD AV JACKAN (CM)

REQUESTED BACK LENGTH OF JACKET (CM)
ÖNSKAD BAK LÄNGD AV JACKAN (CM)

1.OVER BELLY (STOMACH)

2. MAIN WAIST

3. UNDER BELLY (STOCMACH)