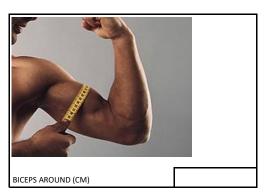

|  |
| BE SURE TO TAKE EXACT MEASUREMENTS AND NOT TO ADD EXTRA CM TO THE MEASUREMENT.          |  |
| IN THE MANUFACTURE PROCESS WE WILL ADD 5-15 CM DEPENDING ON LAYERS OF FABRIC TO BE USED |  |
|                                                                                         |  |
| PRODUCTS:                                                                               |  |
|                                                                                         |  |
|                                                                                         |  |



NECK / NACKE AROUND NECK (CM)



SHOULDER LENGTH AXELVIDD (CM)



(LADY) UNDER CHEST AROUND(CM)







ARMPIT ARMHÅLA AROUND ARMPIT (CM)



CHEST / BUST / BRÖST - AROUND CHEST (CM)



















/ AXEL TILL ARMBÅGE (CM)





























## ATTENTION! THESE MEASURES WILL ONLY BE USED IF POSSIBLE AND WILL BE DONE ACCORDING TO THE MEASURES GIVEN ABOVE.



MEASURES YOU GIVE HERE WILL BE APPLIED IF POSSIBLE AND WILL BE ADJUSTED ACCORDING TO YOUR OTHER BODY MEASURMENTS.

REQUESTED FRONT LENGTH OF JACKET (CM)
ÖNSKAD FRONT LÄNGD AV JACKAN (CM)



REQUESTED BACK LENGTH OF JACKET (CM)
ÖNSKAD BAK LÄNGD AV JACKAN (CM)





1.OVER BELLY (STOMACH)

2. MAIN WAIST

3. UNDER BELLY (STOCMACH)