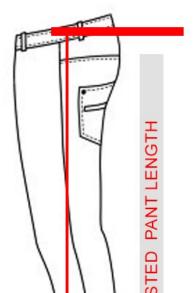

REQUESTED FRONT LENGTH OF JACKET (CM)
ÖNSKAD FRONT LÄNGD AV JACKAN (CM)

REQUESTED BACK LENGTH OF JACKET (CM)
ÖNSKAD BAK LÄNGD AV JACKAN (CM)

1.OVER BELLY (STOMACH)

2. MAIN WAIST

3. UNDER BELLY (STOCMACH)