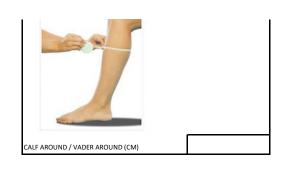

NECK / NACKE AROUND NECK (CM)

SHOULDER LENGTH AXELVIDD (CM)

(LADY) UNDER CHEST AROUND(CM)

ARMPIT ARMHÅLA AROUND ARMPIT (CM)

CHEST / BUST / BRÖST - AROUND CHEST (CM)

/ AXEL TILL ARMBÅGE (CM)