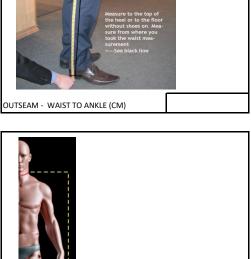

RE TO TAKE EXACT MEASUREMENTS AND NOT TO ADD EXTRA CM TO THE MEASUREMENT.          |  |
| IN THE MANUFACTURE PROCESS WE WILL ADD 5-15 CM DEPENDING ON LAYERS OF FABRIC TO BE USED |  |
|                                                                                         |  |
| PRODUCTS:                                                                               |  |
|                                                                                         |  |
|                                                                                         |  |



NECK / NACKE AROUND NECK (CM)



SHOULDER LENGTH AXELVIDD (CM)



(LADY) UNDER CHEST AROUND(CM)







ARMPIT ARMHÅLA AROUND ARMPIT (CM)



CHEST / BUST / BRÖST - AROUND CHEST (CM)



















/ AXEL TILL ARMBÅGE (CM)





























## ATTENTION! THESE MEASURES WILL ONLY BE USED IF POSSIBLE AND WILL BE DONE ACCORDING TO THE MEASURES GIVEN ABOVE.



MEASURES YOU GIVE HERE WILL BE APPLIED IF POSSIBLE AND WILL BE ADJUSTED ACCORDING TO YOUR OTHER BODY MEASURMENTS.

REQUESTED FRONT LENGTH OF JACKET (CM)
ÖNSKAD FRONT LÄNGD AV JACKAN (CM)



REQUESTED BACK LENGTH OF JACKET (CM)
ÖNSKAD BAK LÄNGD AV JACKAN (CM)





1.OVER BELLY (STOMACH)

2. MAIN WAIST

3. UNDER BELLY (STOCMACH)