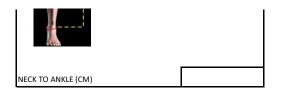

NECK / NACKE AROUND NECK (CM)

SHOULDER LENGTH AXELVIDD (CM)

(LADY) UNDER CHEST AROUND(CM)

ARMPIT ARMHÅLA AROUND ARMPIT (CM)

CHEST / BUST / BRÖST - AROUND CHEST (CM)

/ AXEL TILL ARMBÅGE (CM)