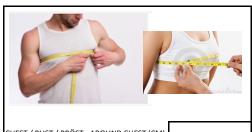

NECK / NACKE AROUND NECK (CM)

SHOULDER LENGTH AXELVIDD (CM)

(LADY) UNDER CHEST AROUND(CM)

ARMPIT ARMHÅLA AROUND ARMPIT (CM)

CHEST / BUST / BRÖST - AROUND CHEST (CM)

/ AXEL TILL ARMBÅGE (CM)