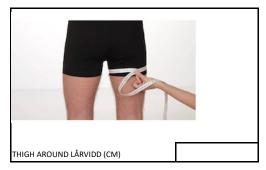

NECK / NACKE AROUND NECK (CM)

SHOULDER LENGTH AXELVIDD (CM)

(LADY) UNDER CHEST AROUND(CM)

ARMPIT ARMHÅLA AROUND ARMPIT (CM)

CHEST / BUST / BRÖST - AROUND CHEST (CM)

/ AXEL TILL ARMBÅGE (CM)