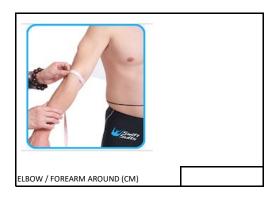

NECK / NACKE AROUND NECK (CM)

SHOULDER LENGTH AXELVIDD (CM)

(LADY) UNDER CHEST AROUND(CM)

ARMPIT ARMHÅLA AROUND ARMPIT (CM)

CHEST / BUST / BRÖST - AROUND CHEST (CM)

/ AXEL TILL ARMBÅGE (CM)