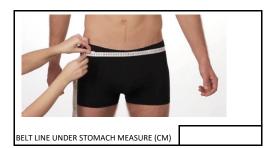

REQUESTED FRONT LENGTH OF JACKET (CM)
ÖNSKAD FRONT LÄNGD AV JACKAN (CM)

REQUESTED BACK LENGTH OF JACKET (CM)
ÖNSKAD BAK LÄNGD AV JACKAN (CM)

1.OVER BELLY (STOMACH)

2. MAIN WAIST

3. UNDER BELLY (STOCMACH)