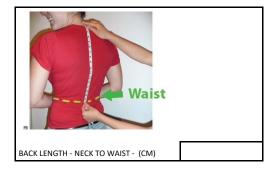

REQUESTED FRONT LENGTH OF JACKET (CM)
ÖNSKAD FRONT LÄNGD AV JACKAN (CM)

REQUESTED BACK LENGTH OF JACKET (CM)
ÖNSKAD BAK LÄNGD AV JACKAN (CM)

1.OVER BELLY (STOMACH)

2. MAIN WAIST

3. UNDER BELLY (STOCMACH)