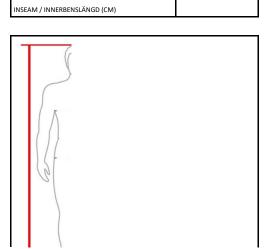

NECK / NACKE AROUND NECK (CM)

SHOULDER LENGTH AXELVIDD (CM)

(LADY) UNDER CHEST AROUND(CM)

ARMPIT ARMHÅLA AROUND ARMPIT (CM)

CHEST / BUST / BRÖST - AROUND CHEST (CM)

/ AXEL TILL ARMBÅGE (CM)