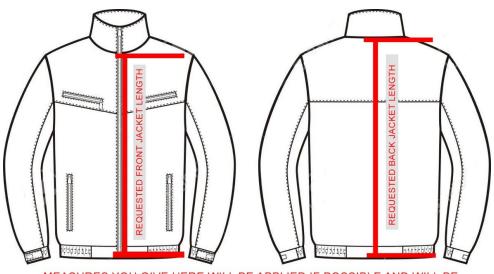

## ATTENTION! THESE MEASURES WILL ONLY BE USED IF POSSIBLE AND WILL BE DONE ACCORDING TO THE MEASURES GIVEN ABOVE.

MEASURES YOU GIVE HERE WILL BE APPLIED IF POSSIBLE AND WILL BE ADJUSTED ACCORDING TO YOUR OTHER BODY MEASURMENTS.

REQUESTED FRONT LENGTH OF JACKET (CM)
ÖNSKAD FRONT LÄNGD AV JACKAN (CM)

REQUESTED BACK LENGTH OF JACKET (CM)
ÖNSKAD BAK LÄNGD AV JACKAN (CM)

1.OVER BELLY (STOMACH)

2. MAIN WAIST

3. UNDER BELLY (STOCMACH)