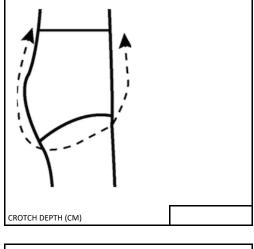

REQUESTED FRONT LENGTH OF JACKET (CM)
ÖNSKAD FRONT LÄNGD AV JACKAN (CM)

REQUESTED BACK LENGTH OF JACKET (CM)
ÖNSKAD BAK LÄNGD AV JACKAN (CM)

1.OVER BELLY (STOMACH)

2. MAIN WAIST

3. UNDER BELLY (STOCMACH)