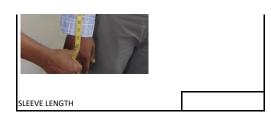

|  |
| BE SURE TO TAKE EXACT MEASUREMENTS AND NOT TO ADD EXTRA CM TO THE MEASUREMENT.          |  |
| IN THE MANUFACTURE PROCESS WE WILL ADD 5-15 CM DEPENDING ON LAYERS OF FABRIC TO BE USED |  |
|                                                                                         |  |
| PRODUCTS:                                                                               |  |
|                                                                                         |  |
|                                                                                         |  |



NECK / NACKE AROUND NECK (CM)



SHOULDER LENGTH AXELVIDD (CM)



(LADY) UNDER CHEST AROUND(CM)







ARMPIT ARMHÅLA AROUND ARMPIT (CM)



CHEST / BUST / BRÖST - AROUND CHEST (CM)



















/ AXEL TILL ARMBÅGE (CM)





























## ATTENTION! THESE MEASURES WILL ONLY BE USED IF POSSIBLE AND WILL BE DONE ACCORDING TO THE MEASURES GIVEN ABOVE.



MEASURES YOU GIVE HERE WILL BE APPLIED IF POSSIBLE AND WILL BE ADJUSTED ACCORDING TO YOUR OTHER BODY MEASURMENTS.

REQUESTED FRONT LENGTH OF JACKET (CM)
ÖNSKAD FRONT LÄNGD AV JACKAN (CM)



REQUESTED BACK LENGTH OF JACKET (CM)
ÖNSKAD BAK LÄNGD AV JACKAN (CM)





1.OVER BELLY (STOMACH)

2. MAIN WAIST

3. UNDER BELLY (STOCMACH)