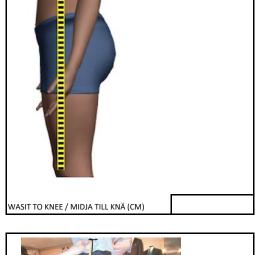

NECK / NACKE AROUND NECK (CM)

SHOULDER LENGTH AXELVIDD (CM)

(LADY) UNDER CHEST AROUND(CM)

ARMPIT ARMHÅLA AROUND ARMPIT (CM)

CHEST / BUST / BRÖST - AROUND CHEST (CM)

/ AXEL TILL ARMBÅGE (CM)