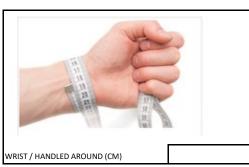

|  |
| BE SURE TO TAKE EXACT MEASUREMENTS AND NOT TO ADD EXTRA CM TO THE MEASUREMENT.          |  |
| IN THE MANUFACTURE PROCESS WE WILL ADD 5-15 CM DEPENDING ON LAYERS OF FABRIC TO BE USED |  |
|                                                                                         |  |
| PRODUCTS:                                                                               |  |
|                                                                                         |  |
|                                                                                         |  |



NECK / NACKE AROUND NECK (CM)



SHOULDER LENGTH AXELVIDD (CM)



(LADY) UNDER CHEST AROUND(CM)







ARMPIT ARMHÅLA AROUND ARMPIT (CM)



CHEST / BUST / BRÖST - AROUND CHEST (CM)



















/ AXEL TILL ARMBÅGE (CM)





























## ATTENTION! THESE MEASURES WILL ONLY BE USED IF POSSIBLE AND WILL BE DONE ACCORDING TO THE MEASURES GIVEN ABOVE.



MEASURES YOU GIVE HERE WILL BE APPLIED IF POSSIBLE AND WILL BE ADJUSTED ACCORDING TO YOUR OTHER BODY MEASURMENTS.

REQUESTED FRONT LENGTH OF JACKET (CM)
ÖNSKAD FRONT LÄNGD AV JACKAN (CM)



REQUESTED BACK LENGTH OF JACKET (CM)
ÖNSKAD BAK LÄNGD AV JACKAN (CM)





1.OVER BELLY (STOMACH)

2. MAIN WAIST

3. UNDER BELLY (STOCMACH)