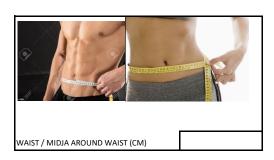

REQUESTED FRONT LENGTH OF JACKET (CM)
ÖNSKAD FRONT LÄNGD AV JACKAN (CM)

REQUESTED BACK LENGTH OF JACKET (CM)
ÖNSKAD BAK LÄNGD AV JACKAN (CM)

1.OVER BELLY (STOMACH)

2. MAIN WAIST

3. UNDER BELLY (STOCMACH)