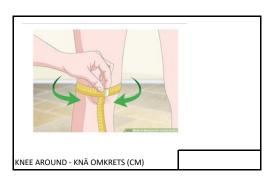

NECK / NACKE AROUND NECK (CM)

SHOULDER LENGTH AXELVIDD (CM)

(LADY) UNDER CHEST AROUND(CM)

ARMPIT ARMHÅLA AROUND ARMPIT (CM)

CHEST / BUST / BRÖST - AROUND CHEST (CM)

/ AXEL TILL ARMBÅGE (CM)