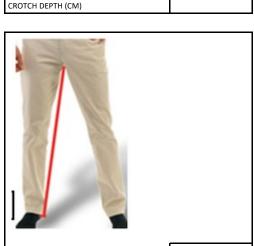

REQUESTED FRONT LENGTH OF JACKET (CM)
ÖNSKAD FRONT LÄNGD AV JACKAN (CM)

REQUESTED BACK LENGTH OF JACKET (CM)
ÖNSKAD BAK LÄNGD AV JACKAN (CM)

1.OVER BELLY (STOMACH)

2. MAIN WAIST

3. UNDER BELLY (STOCMACH)