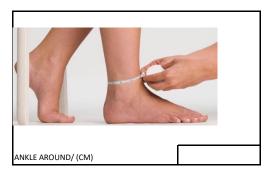

NECK / NACKE AROUND NECK (CM)

SHOULDER LENGTH AXELVIDD (CM)

(LADY) UNDER CHEST AROUND(CM)

ARMPIT ARMHÅLA AROUND ARMPIT (CM)

CHEST / BUST / BRÖST - AROUND CHEST (CM)

/ AXEL TILL ARMBÅGE (CM)