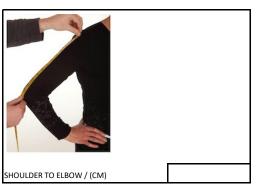

NECK / NACKE AROUND NECK (CM)

SHOULDER LENGTH AXELVIDD (CM)

(LADY) UNDER CHEST AROUND(CM)

ARMPIT ARMHÅLA AROUND ARMPIT (CM)

CHEST / BUST / BRÖST - AROUND CHEST (CM)

/ AXEL TILL ARMBÅGE (CM)