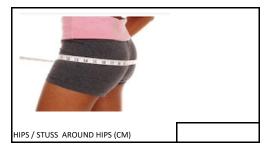

|  |
| BE SURE TO TAKE EXACT MEASUREMENTS AND NOT TO ADD EXTRA CM TO THE MEASUREMENT.          |  |
| IN THE MANUFACTURE PROCESS WE WILL ADD 5-15 CM DEPENDING ON LAYERS OF FABRIC TO BE USED |  |
|                                                                                         |  |
| PRODUCTS:                                                                               |  |
|                                                                                         |  |
|                                                                                         |  |



NECK / NACKE AROUND NECK (CM)



SHOULDER LENGTH AXELVIDD (CM)



(LADY) UNDER CHEST AROUND(CM)







ARMPIT ARMHÅLA AROUND ARMPIT (CM)



CHEST / BUST / BRÖST - AROUND CHEST (CM)



















/ AXEL TILL ARMBÅGE (CM)





























## ATTENTION! THESE MEASURES WILL ONLY BE USED IF POSSIBLE AND WILL BE DONE ACCORDING TO THE MEASURES GIVEN ABOVE.



MEASURES YOU GIVE HERE WILL BE APPLIED IF POSSIBLE AND WILL BE ADJUSTED ACCORDING TO YOUR OTHER BODY MEASURMENTS.

REQUESTED FRONT LENGTH OF JACKET (CM)
ÖNSKAD FRONT LÄNGD AV JACKAN (CM)



REQUESTED BACK LENGTH OF JACKET (CM)
ÖNSKAD BAK LÄNGD AV JACKAN (CM)





1.OVER BELLY (STOMACH)

2. MAIN WAIST

3. UNDER BELLY (STOCMACH)